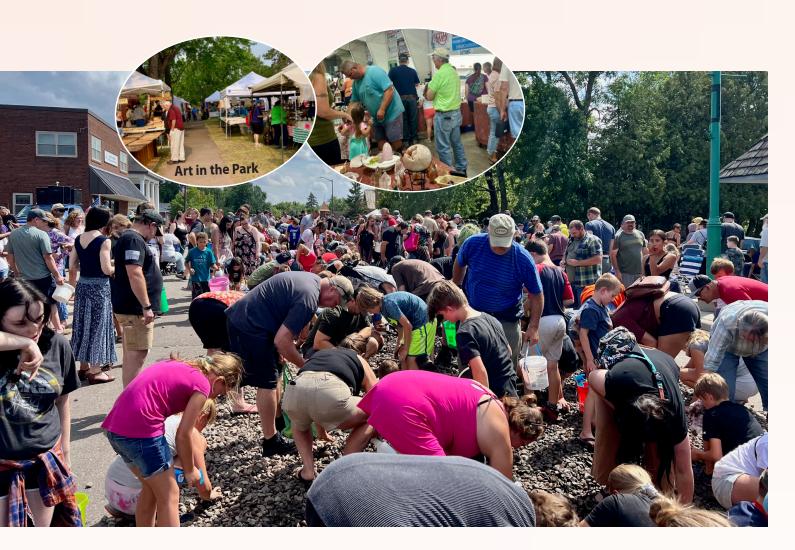

## AGATE DAYS JULY 13-14, 2024 ART IN THE PARK JULY 13

One of the most coveted gems on earth is the Agate. It is a favorite with rock collectors because of its natural beauty and unique features. As with snowflakes, no two are the same. Made up of primarily chalcedony (a form of silica dioxide), Agates are a member of the Quartz family and are distinguished by their unique bands. Bands are the layers of colors and wavy veins in Agates.

Considered "The Agate Capital," Moose Lake celebrates one of the highest concentrations of Agates in Carlton County with an annual Moose Lake Agate Festival. \*\*Typically every third weekend of July for over 50 years, this two-day event hosts an "Agate Stampede." Two dump trucks filled with rocks, Agates, and money are unloaded along a city street for hundreds of people to search through for the treasures. Agate Days also includes a pancake breakfast, Farmer's Market, Art in the Park, vendors, music, lots of food, and a Gem and Mineral Show.