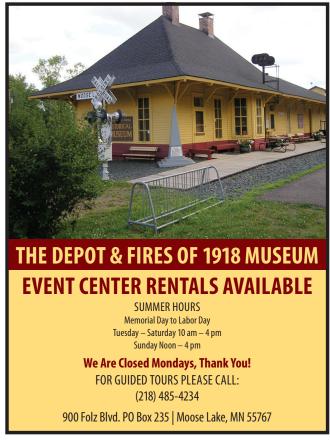

#### **MOOSE LAKE AREA HISTORICAL** SOCIETY

PO BOX 235

MOOSE LAKE, MN 55767

218-485-4234

MOOSELAKEAREAHISTORY.COM

#### PINE COUNTY HISTORICAL SOCIETY MUSEUM & EVENT CENTER

6333 HC ANDERSON ALLE PO BOX 123 ASKOV. MN 55704 320-838-1607 PINECOUNTYHISTORICALSOCIETY.ORG

#### **Pine County Historical Society Museum & Event Center**

Open 10 am to 3 pm Tue thru Sat Open on Sunday Noon to 3 pm Closed on Monday

Antique & Gift Shop Old School Room Doll Room Sandstone Quarry

Military Room Model Train Display Pioneer Home Wright Flyer Replica

6333 HC Andersen Alle, Askov, MN 55704 320-838-1607 www.pinecountyhistoricalsociety.org