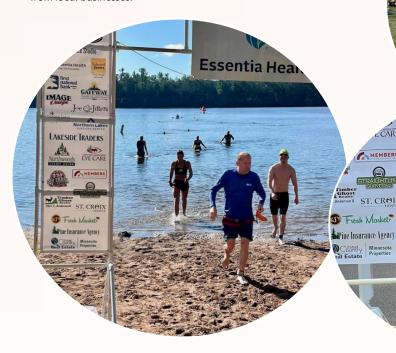

## **MOOSE LAKE TRIATHLON AUG. 10, 2024**

Come and Tri Moose Lake, a great small town triathlon. First time racer or veteran triathlete, our sprint triathlon is fun for the whole family. Enjoy the beautiful scenery while taking a dip in Moosehead Lake, bike the Munger Trail and quiet country roads, and finish with a smooth run through residential Moose Lake with fun water views. Stick around after the triathlon, because each racer will receive coupons and promotions from local businesses.

Every August, dozens of dedicated athletes attend the Moose Lake Triathlon. The three-part event takes participants through scenic Moose Lake as they swim 0.4 of a mile, bike 12.5 miles, and run 3.1 miles. The date for the 2024 Triathlon is August 10th. It is open to competitors of all ages and the youth especially are encouraged to participate.