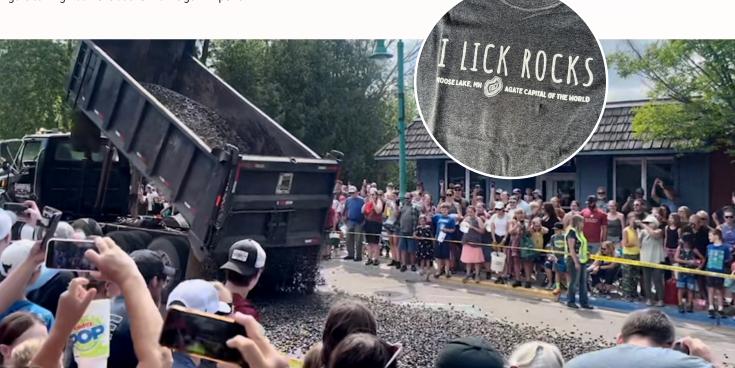

Considered "The Agate Capital," Moose Lake celebrates one of the highest concentrations of Agates in Carlton County with an annual Moose Lake Agate Festival. \*\*Typically every third weekend of July for over 50 years, this two-day event hosts an "Agate Stampede." Two dump trucks filled with rocks, Agates, and money are unloaded along a city street for hundreds of people to search through for the treasures. Agate Days also includes a pancake breakfast, Farmer's Market, Art in the Park, vendors, music, lots of food, and a Gem and Mineral Show.