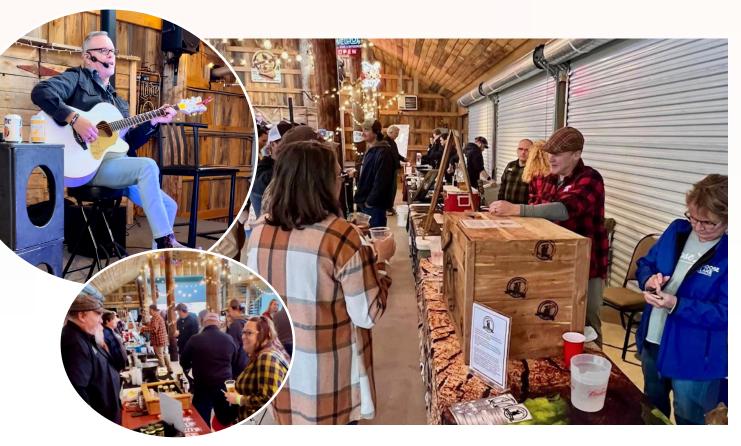

|   |  |     |   |   |

| DEC. 7 | Holiday of Lights/Santa Visit, 12:30 pm to        |
|--------|---------------------------------------------------|
|        | 2:30 pm, Moose Lake Depot. Santa will arrive at   |
|        | 12:30 pm! Come enjoy complimentary cookies and    |
|        | hot chocolate while visiting Santa. Pictures with |
|        | Santa available. Enter a coloring contest.        |

DEC.7 Parade of Lights. The parade begins at the Moose Lake Depot, 5 pm.

DEC. 7 Free Kids Movie, Lake Theater.

DEC. 8 Willowgreen, 2:00 p.m. Agate Encores, Moose Lake High School.

\* Moose Lake Farmers Market at Earl Ellens Park. Saturdays, 9 am to 1 pm. May 4-Oct.12

DATES & TIMES ARE SUBJECT TO CHANGE.

Scan with Camera & Visit Our Website!







## MOOSE LAKE BREWFEST JUL. 13, 2024



## AGATE DAYS JULY 13-14, 2024 ART IN THE PARK JULY 13

One of the most coveted gems on earth is the Agate. It is a favorite with rock collectors because of its natural beauty and unique features. As with snowflakes, no two are the same. Made up of primarily chalcedony (a form of silica dioxide), Agates are a member of the Quartz family and are distinguished by their unique bands. Bands are the layers of colors and wavy veins in Agates.

For thousands of years (and still today) Agates were primarily used as healing amulets and ornamentation. Agate beads dated 9,000 years old were discovered in Egypt. Sometime between 400 and 300 B.C., the ancient Greek philosopher, Theophrastus, named the unusual stone after the Achates River.

It takes hundreds to millions of years for Agates to form ba