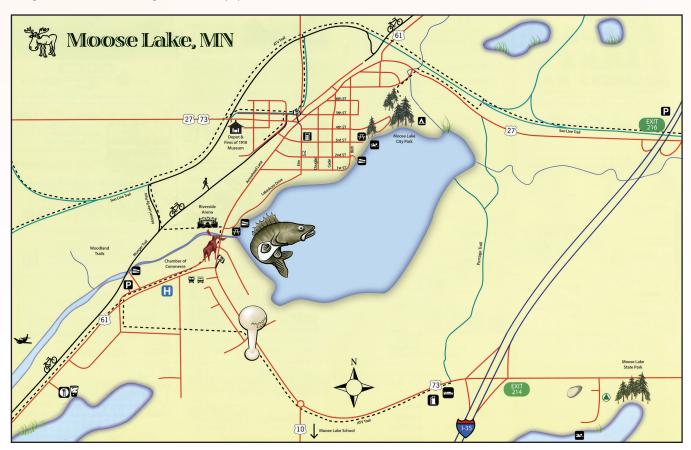

## WELCOME TO MOOSE LAKE MN

## MOOSE LAKE - A BRIEF HISTORY

Moose Lake is a gem of a town located in scenic northeast Minnesota. Its approximately 2700+ residents are surrounded by historic and modern buildings and businesses. Residents and visitors can visit the agate and gem displays at Moose Lake State Park, see the world's largest agate on display at First National Bank of Moose Lake, and learn about the history of the 1918 Fire at the Moose Lake Historical Society. Other popular attractions in Moose Lake can be found covering a wide range of year-round indoor and outdoor entertainment opportunities including the Moose Lake Muni (on and off-sale), Moose Lake Brewing Company, art galleries, the public golf course, bowling, pickleball, and agate picking in the local gravel pits (permits required). There are spectacular trails in the area for both motorized and non-motorized use. The area lakes and rivers are a perfect place to fish and swim.